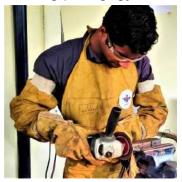

### 7. WELDING WORKSHOP FOR DIFFERENTLY ABLED STUDENTS: SMAW TRAINING FOR YWDS IN COLLABORATION WITH SWABHIMAN

Young Tinker Foundation collaborated with Swabhiman (State Disability Information & Resource Center) and organized SMAW (Shielded Metal Arc Welding) Skill Training Program. 16 youth with disabilities were selected from Odisha for a fourteen-day training program from 20th July to 2nd August 2021. The program was held at Gurukul Resorts, Mendhasal. YWDs will be guided by the educators from Young Tinker Foundation. NASA awarded fabricator, Mr Kailash Chandra Barik trained them on ground with practical skill training sessions. They learnt measurement skills, Design thinking, Punching, filing, cutting and welding Metals. Top five trainees were immediately employed after the training program.