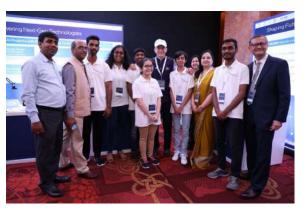

#### 6. UNDER 19 TEAM TO NASA: HERC 2021

The journey started when the founders, Er Anil Pradhan, and Er Vaishali Sharma, dreamt of preparing a student's team for NASA Rover Challenge. They helped mentors to connect with students across India to teach subjects using hands-on learning pedagogy.

#### About the challenge

NASA Human Exploration Rover Challenge features an engineering design challenge to engage students worldwide in the next phase of human space exploration. NASA selected our proposal and invited our team to Huntsville, Alabama, USA in April 2021. Young Tinker Foundation received World Rank 3 in the High School Division. Along with this, we also received a Videography Award. The whole process started 8 months back when we interviewed around 800 students and among those, we selected top 10 students who later became part of team NaPSAT. Among those 10 students, we have 3 such students who are from economically backward backgrounds. One of them worked as a cycle mechanic, another was a girl working in a roadside welding shop and third was migrant labour.