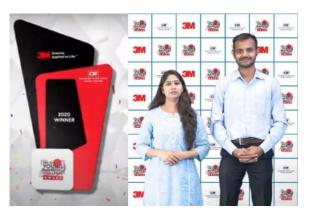

#### **OUR ACHIEVEMENTS**

Shambavi Puruskar by IMFA

Special Impact Prize by 3M & CII

Award of Excellence by STPI, Govt of India

Odisha Youth Award

National Youth Award

Recipient of Inspire Manak Award

Winner at Global Al Intel Fest

Appreciation by Hon'ble Education Minister

Young Tinker alumni representing India at USA

Formerly Navonmesh Prasar Foundation