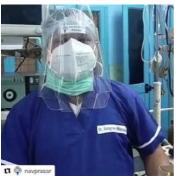

#### 4. COVID 19 RESPONSE: MANUFACTURED MEDICAL EQUIPMENT LOCALLY

Around the world, healthcare workers are working 24\*7 to test patients that might be carrying the coronavirus. These workers need medical equipment during this time of intense testing in India. We at Young Tinker Foundation, manufactured this medical equipment locally for healthcare workers, police and sanitary workers. With the beginning of its impacts in Odisha, everyone starting from the doctors, police and those at the forefront of the epidemic to the State Government were gearing themselves up for the control and protection against Covid-19 (Coronavirus). We, the fraternity of engineers and technologists, were equally responsible for the defense of our people. But what did we do? There are few instruments that we developed and manufactured to help our doctors to fight against this starting from face mask to hepa mask. These face masks were manufactured at Baral village; FabLab, STPI, Bhubaneswar and CRCC, Mendhasal, Khorda.

#### 5. COVID 19 RESPONSE: OUR JOURNEY DURING LOCKDOWN

Our personal protective equipment devices such as face shields and hepa masks were used by many workers (e.g., medical, dental, veterinary) for protection of the facial area and associated mucous membranes (eyes, nose, mouth) from splashes, sprays, and spatter of body fluids. With our initiative, we were able to employ 12 differently abled youths.