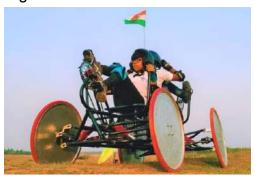

#### 6. UNDER 19 TEAM TO NASA: HERC 2021

The journey started when the founders, Er Anil Pradhan, and Er Vaishali Sharma, dreamt of preparing a student's team for NASA Rover Challenge. They helped mentors to connect with students across India to teach subjects using hands-on learning pedagogy.

#### About the challenge

NASA Human Exploration Rover Challenge features an engineering design challenge to engage students worldwide in the next phase of human space exploration. NASA selected our proposal and invited our team to Huntsville, Alabama, USA in April 2021. Young Tinker Foundation received World Rank 3 in the High School Division. Along with this, we also received a Videography Award. The whole process started 8 months back when we interviewed around 800 students and among those, we selected top 10 students who later became part of team NaPSAT. Among those 10 students, we have 3 such students who are from economically backward backgrounds. One of them worked as a cycle mechanic, another was a girl working in a roadside welding shop and third was migrant labour.

and the rest is history. NaPSAT became India's first interdisciplinary U-19 student team to be invited for the NASA Rover challenge 2021. Kailash, who repaired bicycles, now works on the fitting transmission of the lunar rover.

tried to seek the work of domestic help in nearby houses. But people were afraid of the virus, so they drove her away.

After multiple failures, desperate for money, Rina urged the workshop owner to offer her any kind of job. The owner said, "The jobs in workshops are for men, you can't do a job here". She argued and said, "Mu welding karibi!" She had no other choice but to work whatever she gets. She had zero ideas about welding, she even didn't know what works were done in a workshop. It was then that our foundation helped Rina learn a skill. She was selected for our prestigious NaPSAT Program. NaPSAT became India's first interdisciplinary U-19 student team to be invited for the NASA Rover challenge 2021.