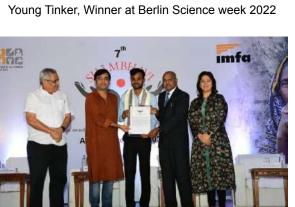

#### **OUR ACHIEVEMENTS**

Shambavi Puruskar by IMFA

Special Impact Prize by 3M & CII

Award of Excellence by STPI, Govt of India

Odisha Youth Award

National Youth Award

Recipient of Inspire Manak Award

Winner at Global Al Intel Fest

Appreciation by Hon'ble Education Minister

Young Tinker alumni representing India at USA

Formerly Navonmesh Prasar Foundation