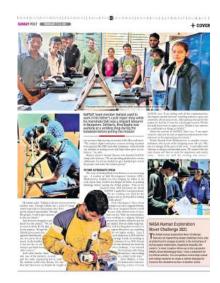

#### 6. UNDER 19 TEAM TO NASA: HERC 2021

The journey started when the founders, Er Anil Pradhan, and Er Vaishali Sharma, dreamt of preparing a student's team for NASA Rover Challenge. They helped mentors to connect with students across India to teach subjects using hands-on learning pedagogy.

#### About the challenge

NASA Human Exploration Rover Challenge features an engineering design challenge to engage students worldwide in the next phase of human space exploration. NASA selected our proposal and invited our team to Huntsville, Alabama, USA in April 2021. Young Tinker Foundation received World Rank 3 in the High School Division. Along with this, we also received a Videography Award. The whole process started 8 months back when we interviewed around 800 students and among those, we selected top 10 students who later became part of team NaPSAT. Among those 10 students, we have 3 such students who are from economically backward backgrounds. One of them worked as a cycle mechanic, another was a girl working in a roadside welding shop and third was migrant labour.