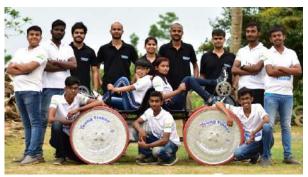

#### 6. UNDER 19 TEAM TO NASA: HERC 2021

The journey started when the founders, Er Anil Pradhan, and Er Vaishali Sharma, dreamt of preparing a student's team for NASA Rover Challenge. They helped mentors to connect with students across India to teach subjects using hands-on learning pedagogy.

#### About the challenge

NASA Human Exploration Rover Challenge features an engineering design challenge to engage students worldwide in the next phase of human space exploration. NASA selected our proposal and invited our team to Huntsville, Alabama, USA in April 2021. Young Tinker Foundation received World Rank 3 in the High School Division. Along with this, we also received a Videography Award. The whole process started 8 months back when we interviewed around 800 students and among those, we selected top 10 students who later became part of team NaPSAT. Among those 10 students, we have 3 such students who are from economically backward backgrounds. One of them worked as a cycle mechanic, another was a girl working in a roadside welding shop and third was migrant labour.

#### 8. UNDER 19 TEAM TO NASA: HERC 2023

This year again our under 19 student team has been invited by NASA for the Human Exploration Rover Challenge 2023. This team comprises students from various states of our country and from different economic strata of the societies. 2 of the students from the team reside in a children's home.