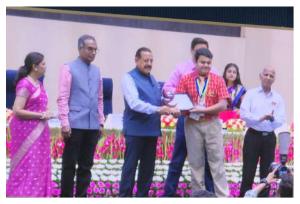

#### **OUR ACHIEVEMENTS**

Shambavi Puruskar by IMFA

Special Impact Prize by 3M & CII

Award of Excellence by STPI, Govt of India

Odisha Youth Award

National Youth Award

Recipient of Inspire Manak Award

Winner at Global Al Intel Fest

Appreciation by Hon'ble Education Minister

Young Tinker alumni representing India at USA

Formerly Navonmesh Prasar Foundation