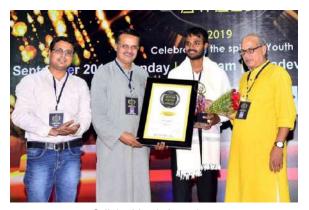

#### **OUR ACHIEVEMENTS**

Shambavi Puruskar by IMFA

Special Impact Prize by 3M & CII

Award of Excellence by STPI, Govt of India

Odisha Youth Award

National Youth Award

Recipient of Inspire Manak Award

Winner at Global Al Intel Fest

Appreciation by Hon'ble Education Minister

Young Tinker alumni representing India at USA

Formerly Navonmesh Prasar Foundation