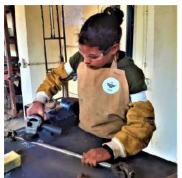

### 7. WELDING WORKSHOP FOR DIFFERENTLY ABLED STUDENTS: SMAW TRAINING FOR YWDS IN COLLABORATION WITH SWABHIMAN

Young Tinker Foundation collaborated with Swabhiman (State Disability Information & Resource Center) and organized SMAW (Shielded Metal Arc Welding) Skill Training Program. 16 youth with disabilities were selected from Odisha for a fourteen-day training program from 20th July to 2nd August 2021. The program was held at Gurukul Resorts, Mendhasal. YWDs will be guided by the educators from Young Tinker Foundation. NASA awarded fabricator, Mr Kailash Chandra Barik trained them on ground with practical skill training sessions. They learnt measurement skills, Design thinking, Punching, filing, cutting and welding Metals. Top five trainees were immediately employed after the training program.

#### Rina Bagha

The pandemic pushed her family to poverty, the prolonged lockdown brought misery to the lives of 18- year-old Rina Bagha. Originating from the Boudh district, Rina lives in a rented house here. She was pursuing her intermediate in the Arts stream. Her parents are daily laborers. They had no jobs during the first phase of the lockdown. It was then that she decided to step out of the house in search of a job to earn money. She first

tried to seek the work of domestic help in nearby houses. But people were afraid of the virus, so they drove her away.

After multiple failures, desperate for money, Rina urged the workshop owner to offer her any kind of job. The owner said, "The jobs in workshops are for men, you can't do a job here". She argued and said, "Mu welding karibi!" She had no other choice but to work whatever she gets. She had zero ideas about welding, she even didn't know what works were done in a workshop. It was then that our foundation helped Rina learn a skill. She was selected for our prestigious NaPSAT Program. NaPSAT became India's first interdisciplinary U-19 student team to be invited for the NASA Rover challenge 2021.