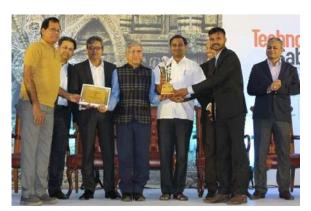

#### **OUR ACHIEVEMENTS**

Shambavi Puruskar by IMFA

Special Impact Prize by 3M & CII

Award of Excellence by STPI, Govt of India

Odisha Youth Award

National Youth Award

Recipient of Inspire Manak Award

Winner at Global Al Intel Fest

Appreciation by Hon'ble Education Minister

Young Tinker alumni representing India at USA

Formerly Navonmesh Prasar Foundation