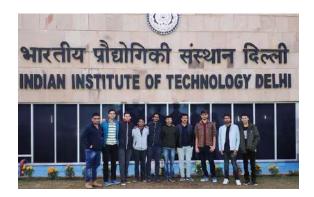

#### 1. RURAL INNOVATION PROGRAM

Rural Innovation Program is designed for graduate and under-graduate students from across the globe to experience the village (rural setup) of Odisha. The program helps students to learn problems faced by people at the grassroots and thus, helping them design feasible solutions for the same. Two seasons were already held at Baral campus during 2018-19.

The first season of Rural Innovation Program was a 10-days rural development program, hosted by Young Tinker Foundation in association with eDC and Student Incubation Cell, IIT Delhi where 11 students from the premier institute came down to Baral village, Cuttack, Odisha, to do ground-zero research regarding conditions in Rural India.

Students flew in from Delhi on 22nd of December 2018 to do on ground research in a place called Baral, a village near Cuttack. They stayed on campus. The most important exercise of the program, the Village Survey. Volunteers and students went deep into village Baral and interacted with the villagers and tried to understand their problems. Data-driven analysis was carried out post survey. All the villagers then came together and shared their grievances with us. RTI's were filed on behalf of the villagers by the program fellows.

The program mutually benefited IITians and foundation's beneficiaries. The projects developed can be implemented and replicated in other remote places.