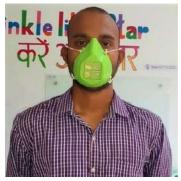

#### 4. COVID 19 RESPONSE: MANUFACTURED MEDICAL EQUIPMENT LOCALLY

Around the world, healthcare workers are working 24\*7 to test patients that might be carrying the coronavirus. These workers need medical equipment during this time of intense testing in India. We at Young Tinker Foundation, manufactured this medical equipment locally for healthcare workers, police and sanitary workers. With the beginning of its impacts in Odisha, everyone starting from the doctors, police and those at the forefront of the epidemic to the State Government were gearing themselves up for the control and protection against Covid-19 (Coronavirus). We, the fraternity of engineers and technologists, were equally responsible for the defense of our people. But what did we do? There are few instruments that we developed and manufactured to help our doctors to fight against this starting from face mask to hepa mask. These face masks were manufactured at Baral village; FabLab, STPI, Bhubaneswar and CRCC, Mendhasal, Khorda.

#### 5. COVID 19 RESPONSE: OUR JOURNEY DURING LOCKDOWN

Our personal protective equipment devices such as face shields and hepa masks were used by many workers (e.g., medical, dental, veterinary) for protection of the facial area and associated mucous membranes (eyes, nose, mouth) from splashes, sprays, and spatter of body fluids. With our initiative, we were able to employ 12 differently abled youths.