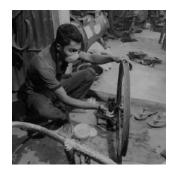

#### Rina Bagha

The pandemic pushed her family to poverty, the prolonged lockdown brought misery to the lives of 18- year-old Rina Bagha. Originating from the Boudh district, Rina lives in a rented house here. She was pursuing her intermediate in the Arts stream. Her parents are daily laborers. They had no jobs during the first phase of the lockdown. It was then that she decided to step out of the house in search of a job to earn money. She first

tried to seek the work of domestic help in nearby houses. But people were afraid of the virus, so they drove her away.

After multiple failures, desperate for money, Rina urged the workshop owner to offer her any kind of job. The owner said, "The jobs in workshops are for men, you can't do a job here". She argued and said, "Mu welding karibi!" She had no other choice but to work whatever she gets. She had zero ideas about welding, she even didn't know what works were done in a workshop. It was then that our foundation helped Rina learn a skill. She was selected for our prestigious NaPSAT Program. NaPSAT became India's first interdisciplinary U-19 student team to be invited for the NASA Rover challenge 2021.