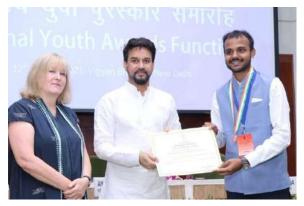

#### **OUR ACHIEVEMENTS**

Shambavi Puruskar by IMFA

Special Impact Prize by 3M & CII

Award of Excellence by STPI, Govt of India

Odisha Youth Award

National Youth Award

Recipient of Inspire Manak Award

Winner at Global Al Intel Fest

Appreciation by Hon'ble Education Minister

Young Tinker alumni representing India at USA

Formerly Navonmesh Prasar Foundation